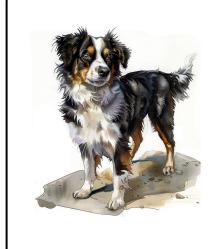

# Miniature American Shephard

- Origin: USA
- Size: Small to medium, 13-18 inches tall, weighing 20-40 pounds
- Lifespan: 12-15 years
- Temperament:
   Intelligent, energetic,
   loyal. Highly agile with
   strong herding instincts.