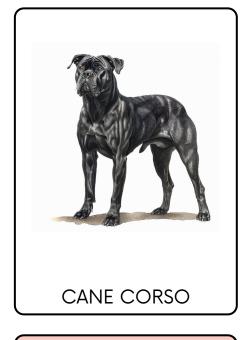

#### Cane Corso

- Origin: Italy
- **Size:** 23-27 inches tall, weighing 70-90 pounds
- Lifespan: 10-12 years
- Temperament:
  Intelligent, loyal,
  protective, affectionate,
  but can be wary of
  strangers.