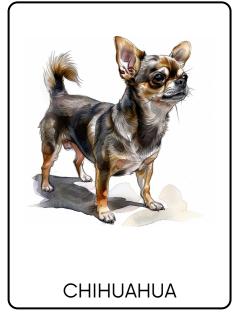

# Chihuahua

- Origin: Mexico
- **Size:** Small, typically 6-9 inches tall, weighing 2-6 pounds
- Lifespan: 12-20 years
- Temperament: Alert, lively, affectionate.
   Known for their big personalities despite their small size.