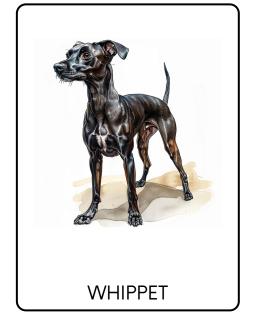

# Whippet

- Origin: United Kingdom
- Size: 2Medium, typically 18-22 inches tall, weighing 25-40 pounds
- Lifespan: 12-15 years
- Temperament: Gentle, affectionate, athletic. Known for their elegance and speed.