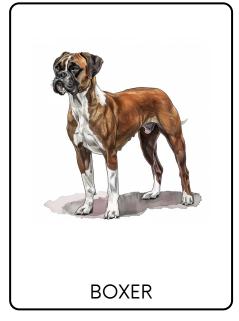

#### **Boxer**

- Origin: Germany
- Size: 21-25 inches, weighing 50-70 pounds
- Lifespan: 10-12 years
- Temperament: Playful, energetic, and protective. Generally good with children and make excellent family pets.