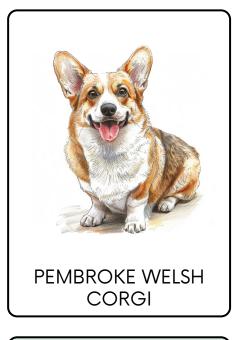

# PEMBROKE WELSH CORGI

• Origin: Wales

• **Size**: Small, 10-12 inches tall at the shoulder and weigh 25-30 pounds

• Lifespan: 12-13 years

Temperament:
 Affectionate, outgoing, playful, intelligent, and loyal.