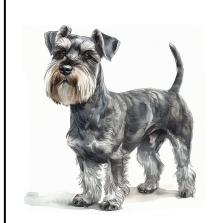

## Miniature Schnauzer

- Origin: Germany
- **Size:** Small, typically weighing 12-20 pounds
- Lifespan: 12-15 years
- Temperament:

   Intelligent, alert, loyal,
   and outgoing dogs. They
   are good with children
   and other pets.