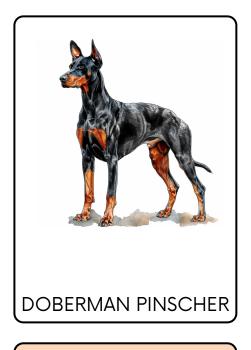

#### Doberman Pinscher

- Origin: Germany
- **Size**: Medium to large 24-28 inches tall, weigh 60-100 pounds
- Lifespan: 10-13 years
- Temperament:
  Intelligent, loyal, and alert. Known for their protective nature and strong bond with their families.