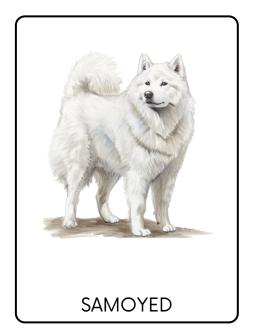

#### **SAMOYED**

• Origin: Siberia

 Size: Medium-sized, weigh 35-65 pounds

• Lifespan: 12-15 years

 Temperament: Friendly, gentle, devoted to their families and make great companions.