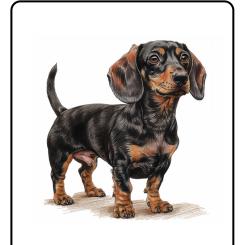

#### Daschund

- Origin: Germany
- Size: Small to medium, standard 16-32 pounds, miniature 11 pounds
- Lifespan: 12-16 years
- Temperament: Lively and curious nature, clever but sometimes stubborn. Brave and confident.