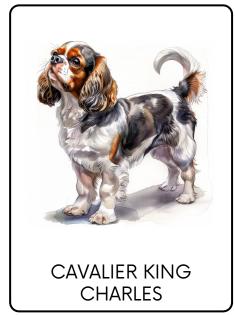

# Cavalier King Charles

- Origin: United Kingdom
- Size: Small to medium, 12-13 inches tall, weighing 13-18 pounds
- Lifespan: 9-14 years
- Temperament: Friendly, gentle. Known for their sweet and loving disposition.