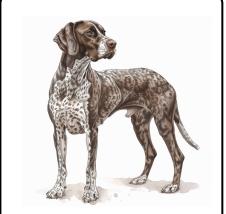

# German Shorthaired Pointer

• Origin: Germany

 Size: Medium to large, typically 21-25 inches tall, weighing 45-70 pounds

• Lifespan: 10-12 years

• Temperament: Friendly, intelligent, eager to please, active.