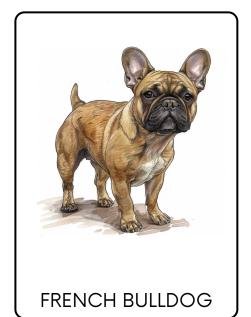

#### FRENCH BULLDOG

• Origin: France

• **Size**: Small, typically weighing around 16-28 pounds

• Lifespan: 10-12 years

Temperament:
 Affectionate, friendly, easygoing, and social.