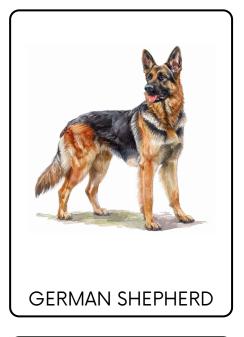

# German Shepherd

- Origin: Germany
- **Size**: Large, typically 22-26 inches tall, weighing 50-90 pounds
- Lifespan: 9-13 years
- Temperament:
   Intelligent, loyal,
   courageous, naturally
   alert and playful.