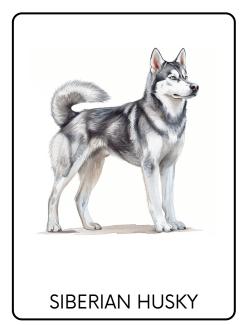

# Siberian Husky

- Origin: Siberia
- **Size**: Medium, typically 20–23.5 inches tall, weighing 35–60 pounds
- Lifespan: 12-14 years
- Temperament:
   Outgoing, highly sociable, active and high-energy breed.