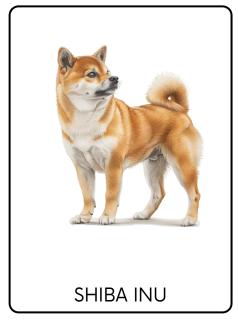

#### **SHIBA INU**

• Origin: Japan

 Size: Small to medium, typically weighing around 17-23 pounds

• Lifespan: 12-15 years

• Temperament: Independent, alert, intelligent, and loyal.