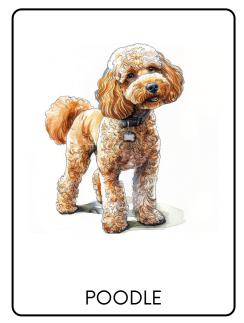

## **Poodle**

- Origin: Germany
- Size: Small, standard 15 inches; toy poodle 10 inches and under
- Lifespan: 12-15 years
- Temperament:

   Intelligent, active, eager
   to please, and
   affectionate.

YORKSHIRE TERRIER