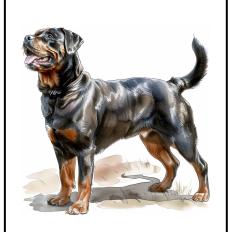

### **Rottweiler**

- Origin: Germany
- Size: Large, typically 22-27 inches tall, weighing 80-135 pounds
- Lifespan: 9-10 years
- Temperament: Loyal, confident, protective.
   Known for their strength and versatility as working dogs.